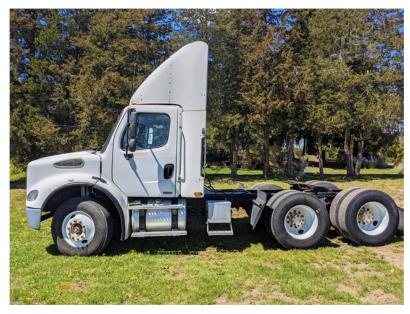

# 2005 FREIGHTLINER BUSINESS CLASS M2 112 For Sale In Woodstock, Ontario Canada

## Description

2005 Freightliner M2 112. 1,134,353 kms / 704,854 miles. Day Cab. Mercedes 460. 10 spd. 12,000 lb front axle; 40,000 lb rears. 411 ratio. 11R22:5 tires.

### **Specifications**

| Quantity                    | 1                         | Year                | 2005                  |
|-----------------------------|---------------------------|---------------------|-----------------------|
| Manufacturer                | FREIGHTLINER              | Model               | BUSINESS CLASS M2 112 |
| Condition                   | Used                      | Horsepower          | 450 HP                |
| Transmission                | Manual                    | Engine Manufacturer | Mercedes              |
| Ratio                       | 411                       | Tires               | 11R22.5               |
| Wheelbase                   | 170 in                    | Color               | White                 |
| Number of Rear Axles        | Tandem                    | Engine Type         | OM460                 |
| Mileage                     | 704854 mi                 | Fuel Type           | Diesel                |
| Front Axle Weight           | 12,000 lb                 | Rear Axle Weight    | 40,000 lb             |
| Differential Lock           | Yes                       | Exhaust Type        | Single                |
| Drive Side                  | Left Hand Drive           | Drive               | 6x4                   |
| Number of Speeds            | 10 Spd                    | Engine Displacement | 12.8 I                |
| Gross Vehicle Weight Rating | Class 8: 33,001 pounds or | VIN                 | 1FUJC5CV45HN94822     |
|                             | greater                   |                     |                       |